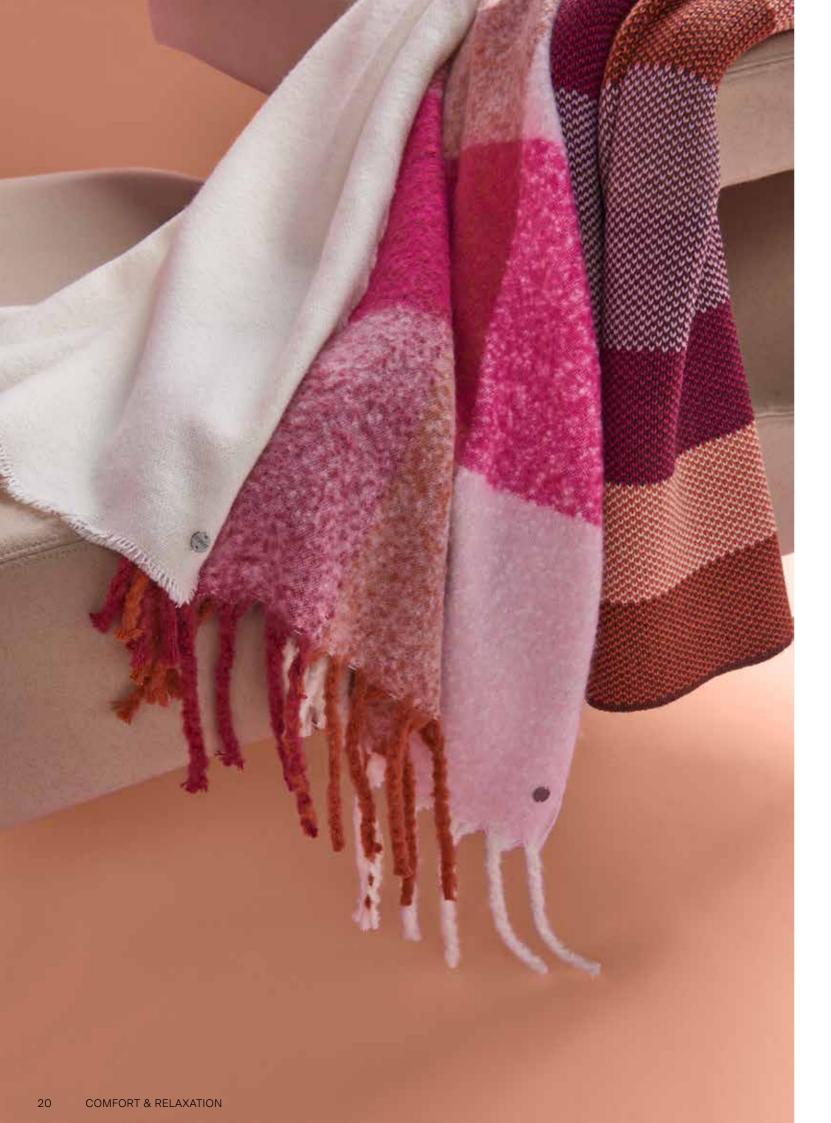

On-trend fishermen-style beanie made with super soft alpaca and flattering hues.

Hello, feminine color splash: Super soft and comfy scarves made from recycled wool blends that feel like a hug.

Chunky Check Scarf 101EA1Q305 COL. 650 Striped Scarf 101EA1Q304 COL. 220 Solid Cody Scarf 101EA1Q302 COL. 055

Hello, pop of joy: These scarves made from recycled wool blends keep you warm and cozy and add an optimistic splash of color to any outfit.

Feeling fluffy: trend-statement featuring cozy bouclé fabric and flattering natural hues.