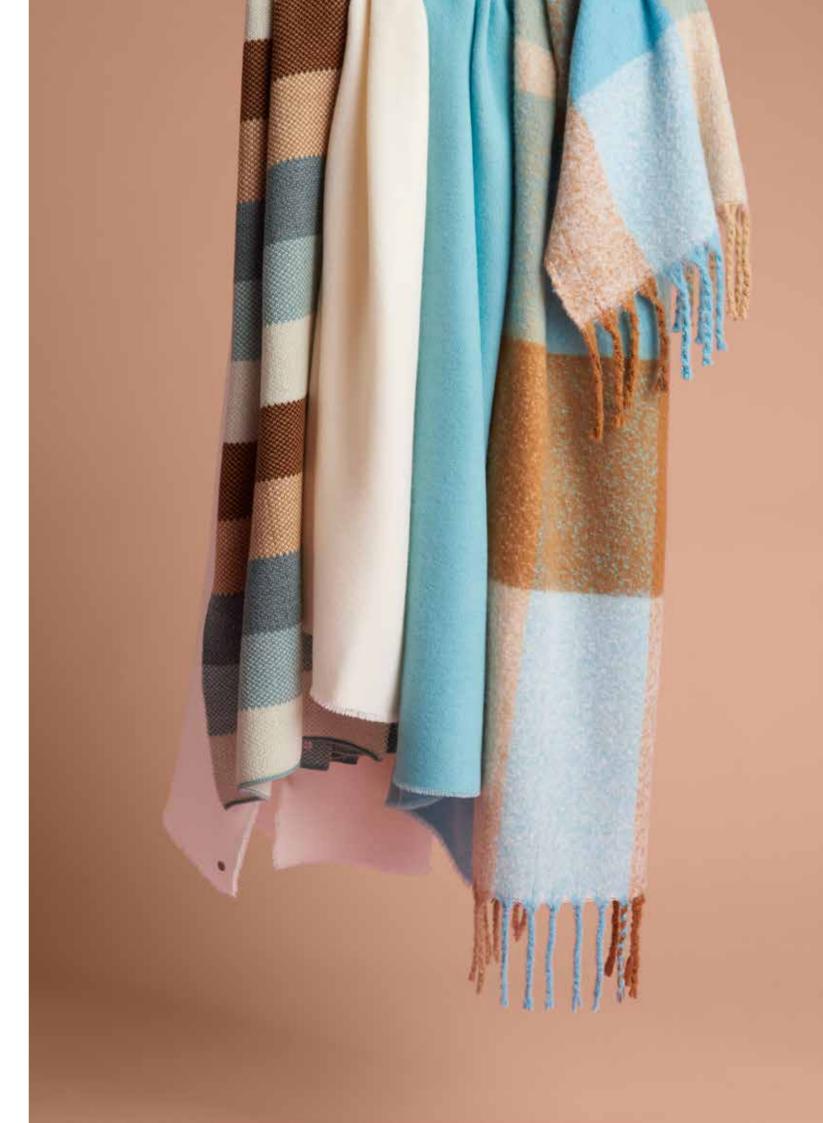

On-trend fishermen-style beanie made with super soft alpaca and flattering hues.

Hello, feminine color splash: Super soft and comfy scarves made from recycled wool blends that feel like a hug.

Chunky Check Scarf 101EA1Q305 COL. 650 Striped Scarf 101EA1Q304 COL. 220 Solid Cody Scarf 101EA1Q302 COL. 055

Hello, pop of joy: These scarves made from recycled wool blends keep you warm and cozy and add an optimistic splash of color to any outfit.

Feeling fluffy: trend-statement featuring cozy bouclé fabric and flattering natural hues.