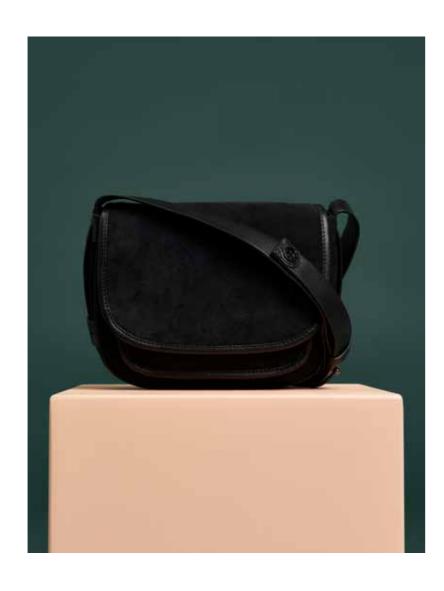

#### Material/Sustainability

Recycled fabric

The perfect bag made from premium leather and suede to hold on to your essentials in style.

These chic, premium leather bags with elegant gold hardware make the perfect gift giving pieces or splurge for the festive season.