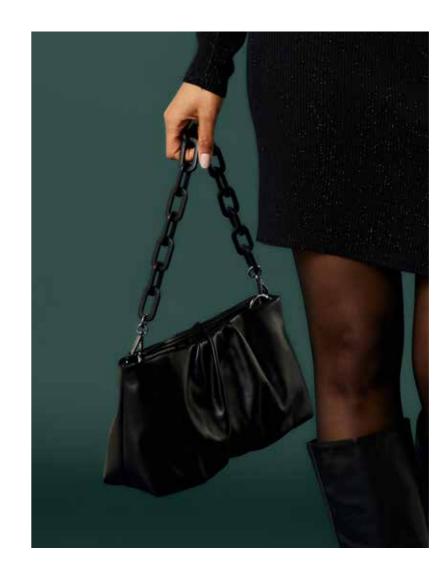

Hello, showstopper: silver, sustainable shoulder bag ready to celebrate in style.

Braving the great outdoors with this padded scarf, trapper-hat and practical weekender.