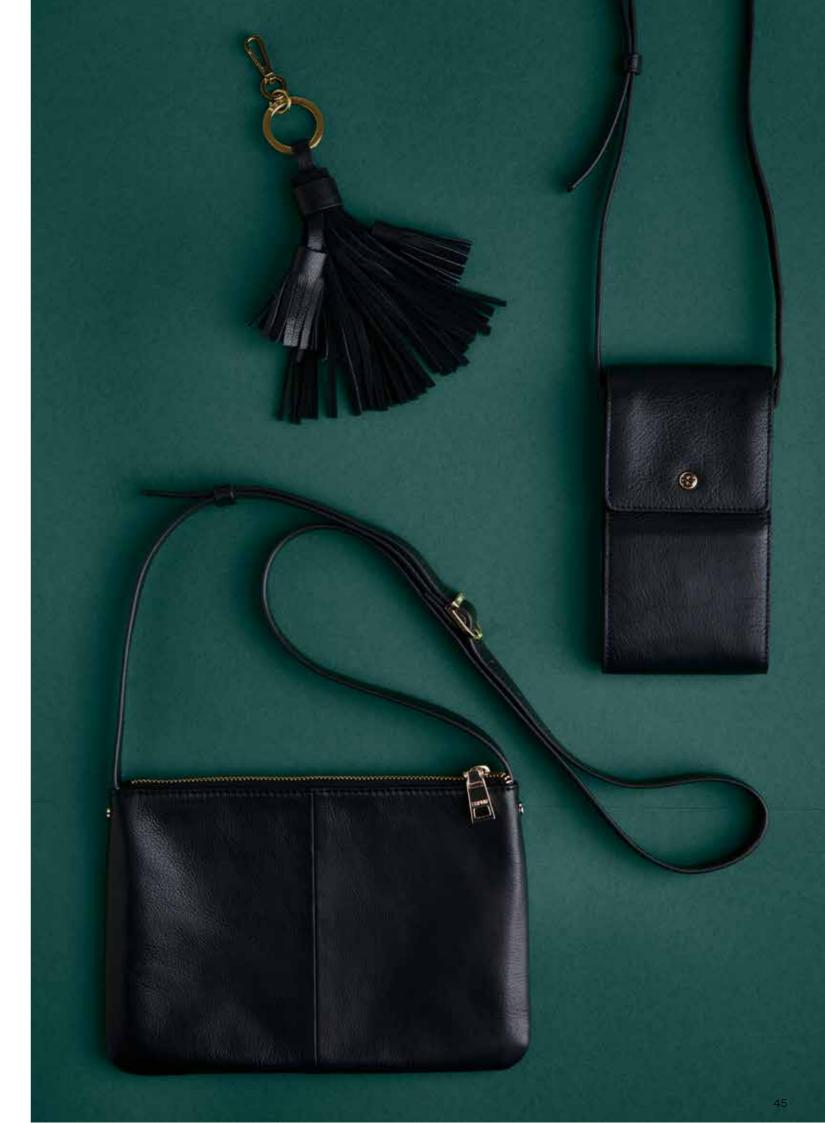

The perfect investment pieces.

Festive accessories at their best featuring rich black hues: Use the practical phone-bag and carryall to hold on to your festive must-haves in style. Add the alice band or festive bow for that extra-special touch.

Phone Bag 111EA1V313 COL. 001 Slouchy Bag 111EA10313 COL. 001 Bow 111EA1V330 COL. 001 Alice Band 111EA1V327 COL. 001 Beret 111EA1P308 COL. 001 Easy layering pieces with a hint of metallic and lurex adding festive sparkle.