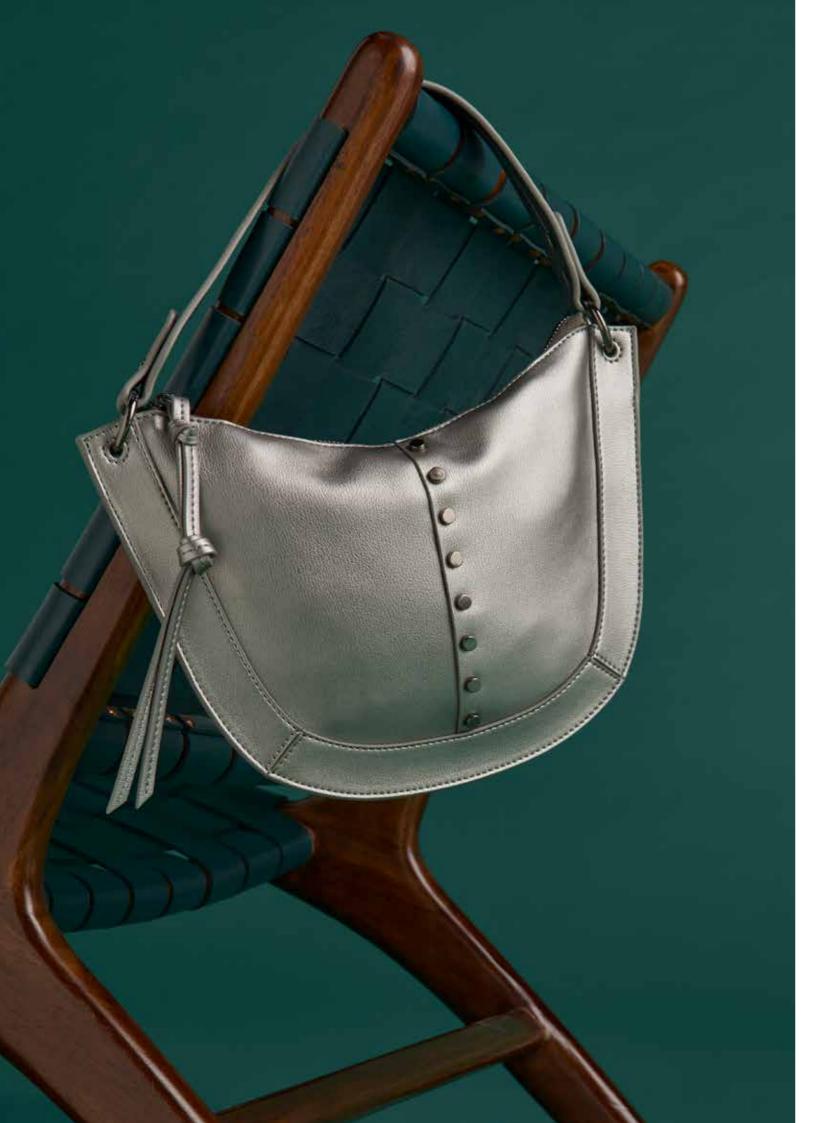

Hello, showstopper: silver, sustainable shoulder bag ready to celebrate in style.

Braving the great outdoors with this padded scarf, trapper-hat and practical weekender.