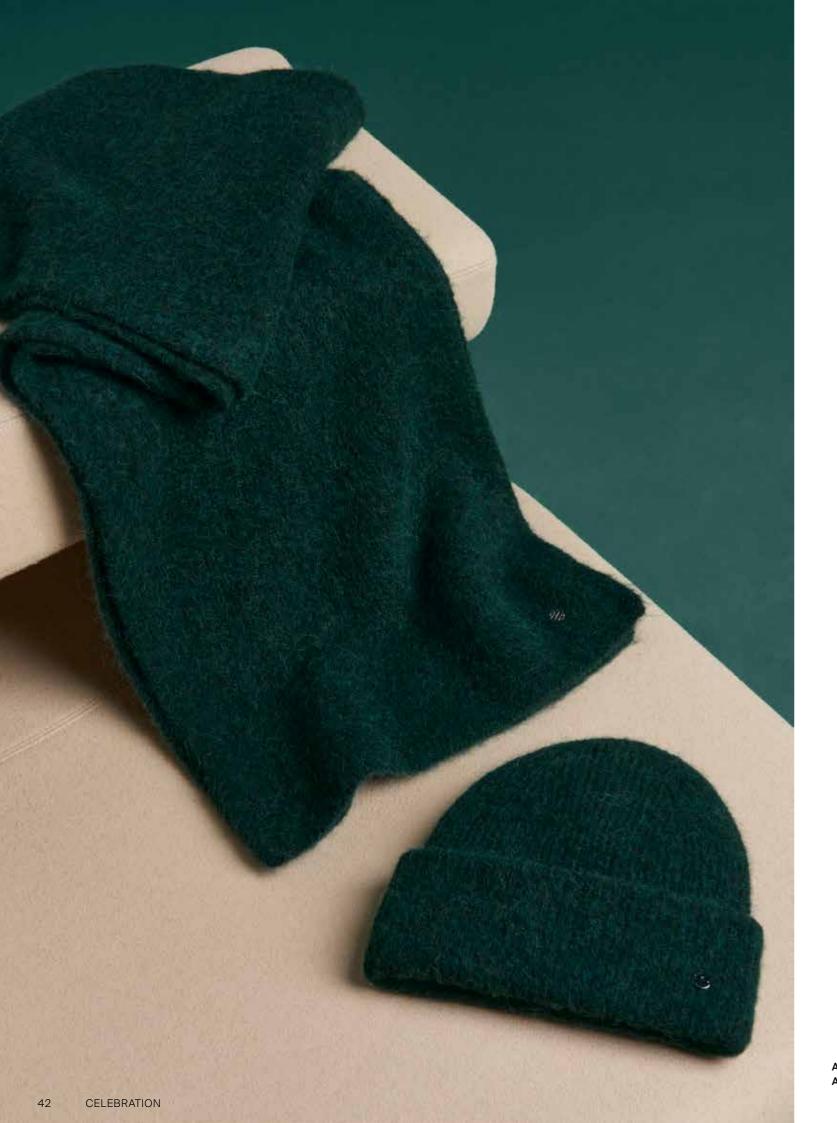

Super soft alpaca beanie and scarf featuring lush green hue – an ideal match for the festive season.

Its all in the details, all our leather collections this Winter Season are made from Eco Sure Standard. We intentionally design with less chemicals, less water, less energy and less pollution, so you look good and do good too.