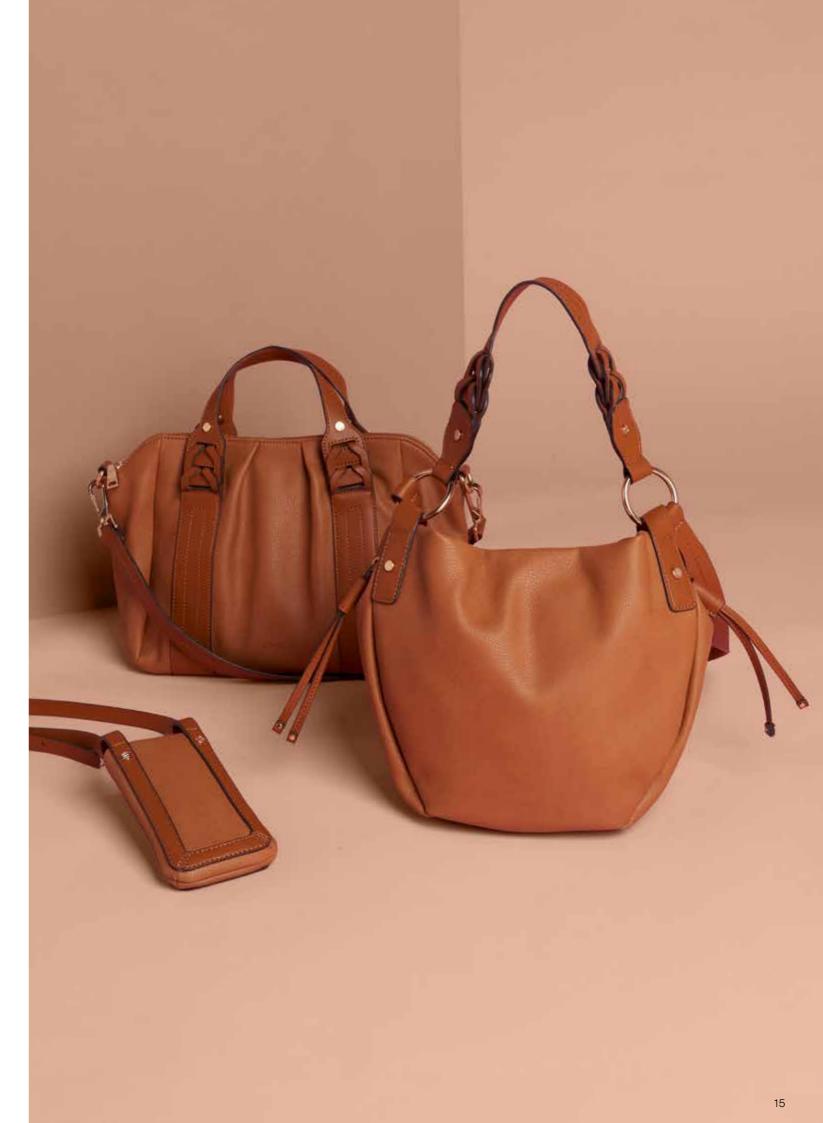

#### Material/Sustainability

Premium wool certified with the Responsible Wool Standard

Poncho 101EA1Q319 COL. 110 Cloche Hat 101EA1P314 COL. 110 Hello, Janie T.: Super slouchy city bag featuring multifunctional details, premium hardware and and PETA-Approved Vegan leather with fully sustainable linings.