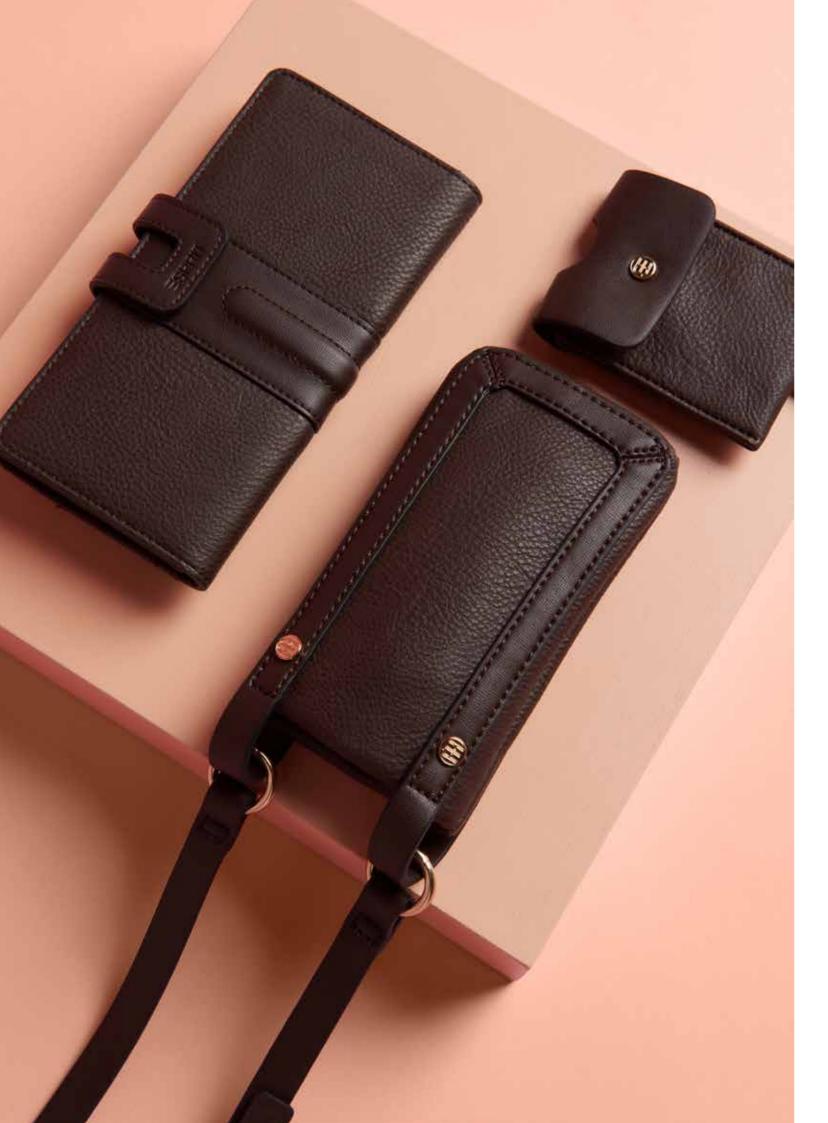

Perfect stylish and sustainable additions to It-bag Janie T. featuring premium hardware details: Carry your phone bag, card wallet and wristlet bag with you whenever you need.

Clutch Wallet 101EA1V305 COL. 200 Santizer Holder 101EA1V307 COL. 200 Phone Bag 101EA1V304 COL. 200