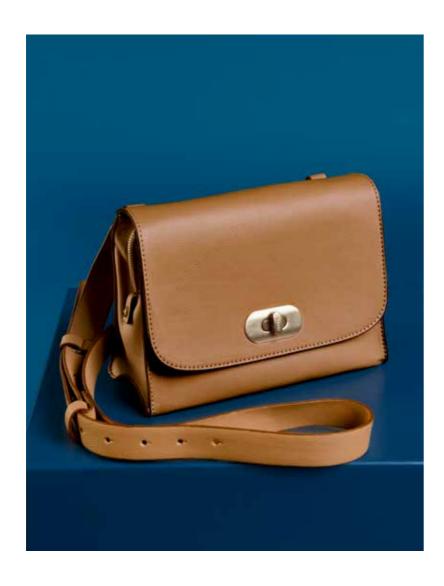

#### Sustainability

PETA- Approved Vegan leather Sustainable lining

Say hi to the new it-bag family Renise T. in our elegant, natural hue featuring a charming mat gold closure detail. The entire range sports PETA-Approved Vegan leather and sustainable lining.