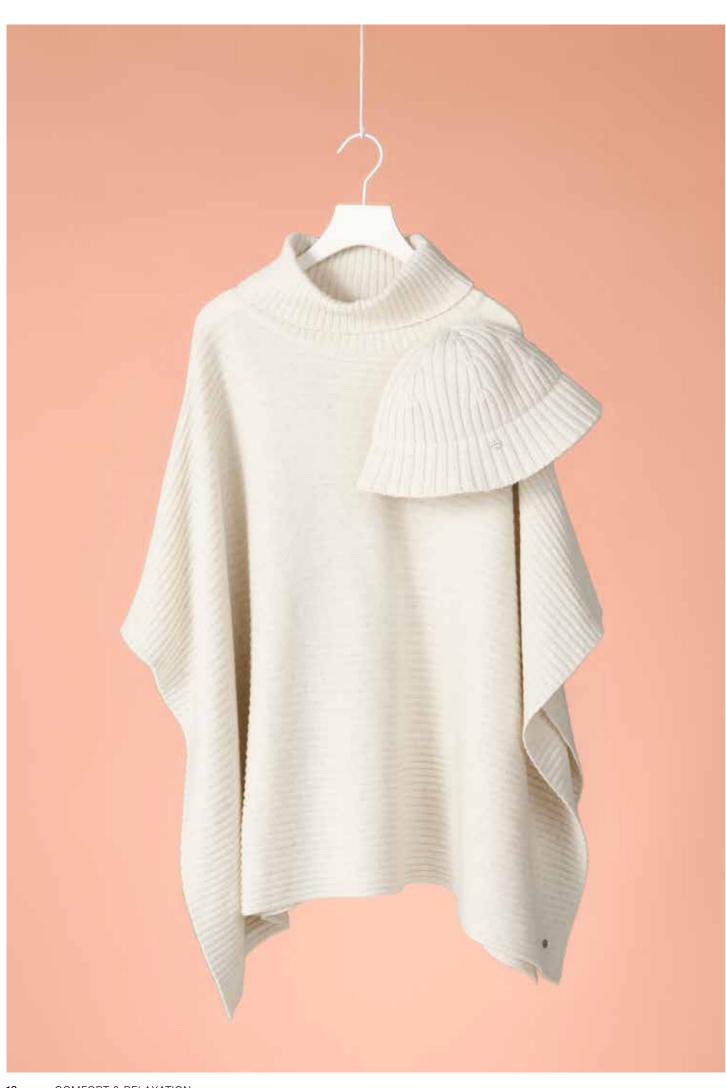

### Why we love this item

#### **Key Facts**

This season's cozy must-have
Premium sustainable option made from wool certified
with the Responsible Wool Standard
Oversized cut, warming roll neck and matching cloche hat

#### Cut & Fit

Oversized with dip hem providing a comfortable city look

#### Material/Sustainability

Premium wool certified with the Responsible Wool Standard

Poncho 101EA1Q319 COL. 110 Cloche Hat 101EA1P314 COL. 110 Hello, Janie T.: Super slouchy city bag featuring multifunctional details, premium hardware and and PETA-Approved Vegan leather with fully sustainable linings.