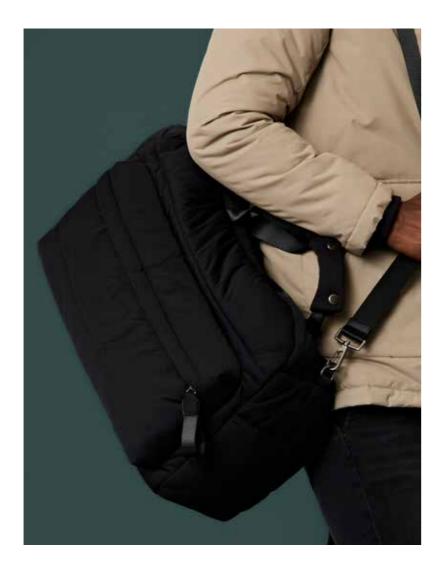

Hello, showstopper: silver, sustainable shoulder bag ready to celebrate in style.

Braving the great outdoors with this padded scarf, trapper-hat and practical weekender.