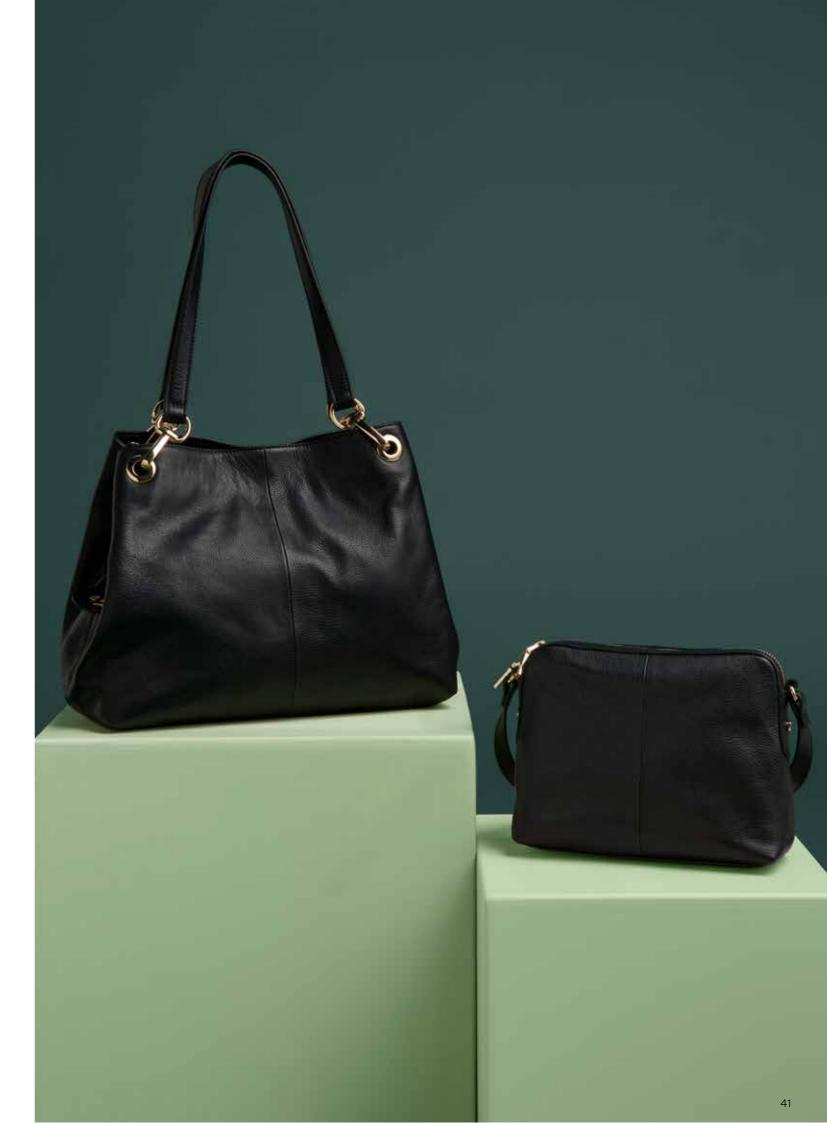

#### Material/Sustainability

Recycled fabric

The perfect bag made from premium leather and suede to hold on to your essentials in style.

These chic, premium leather bags with elegant gold hardware make the perfect gift giving pieces or splurge for the festive season.