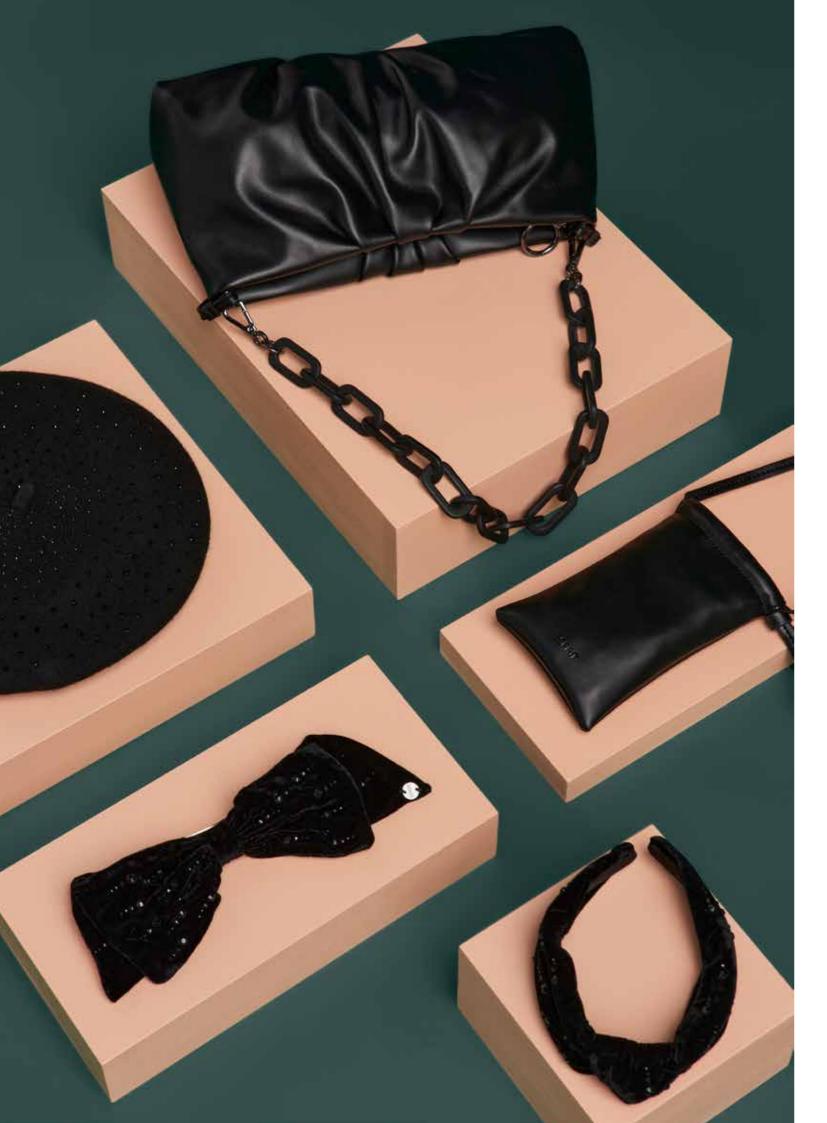

The perfect investment pieces.

Festive accessories at their best featuring rich black hues: Use the practical phone-bag and carryall to hold on to your festive must-haves in style. Add the alice band or festive bow for that extra-special touch.

Phone Bag 111EA1V313 COL. 001 Slouchy Bag 111EA10313 COL. 001 Bow 111EA1V330 COL. 001 Alice Band 111EA1V327 COL. 001 Beret 111EA1P308 COL. 001 Easy layering pieces with a hint of metallic and lurex adding festive sparkle.