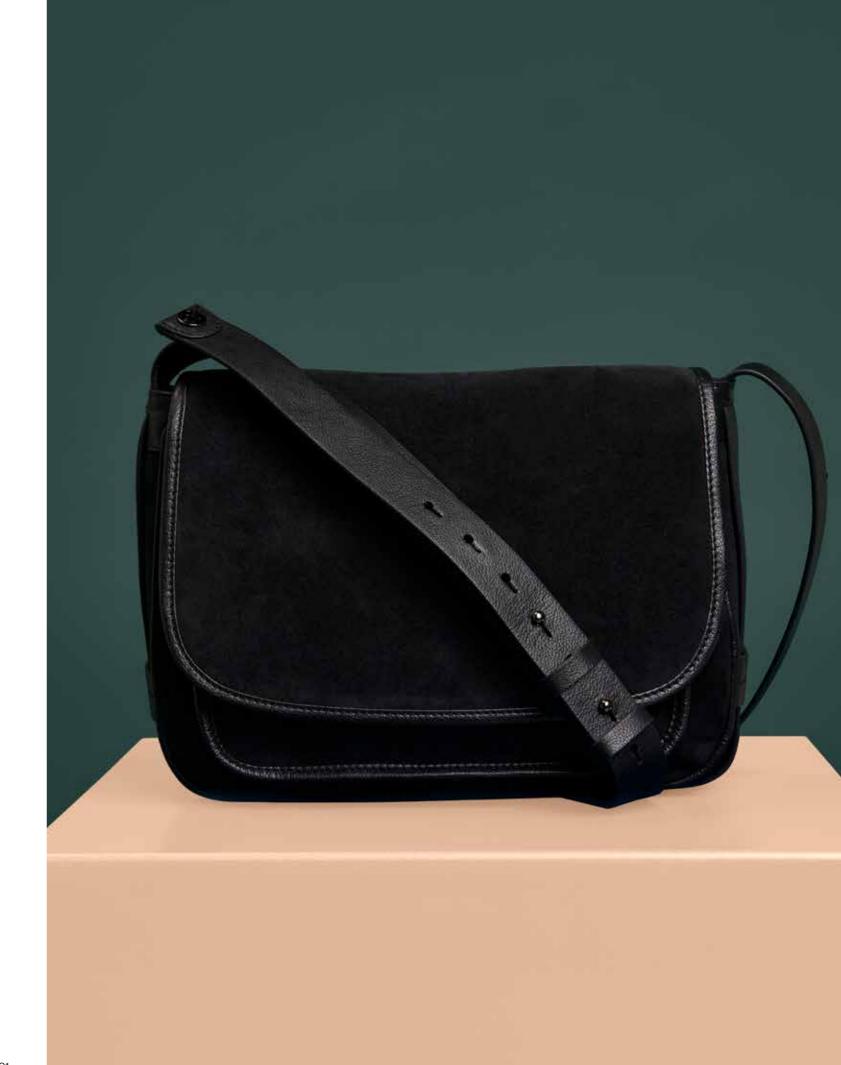

#### Material/Sustainability

Recycled fabric

The perfect bag made from premium leather and suede to hold on to your essentials in style.

These chic, premium leather bags with elegant gold hardware make the perfect gift giving pieces or splurge for the festive season.