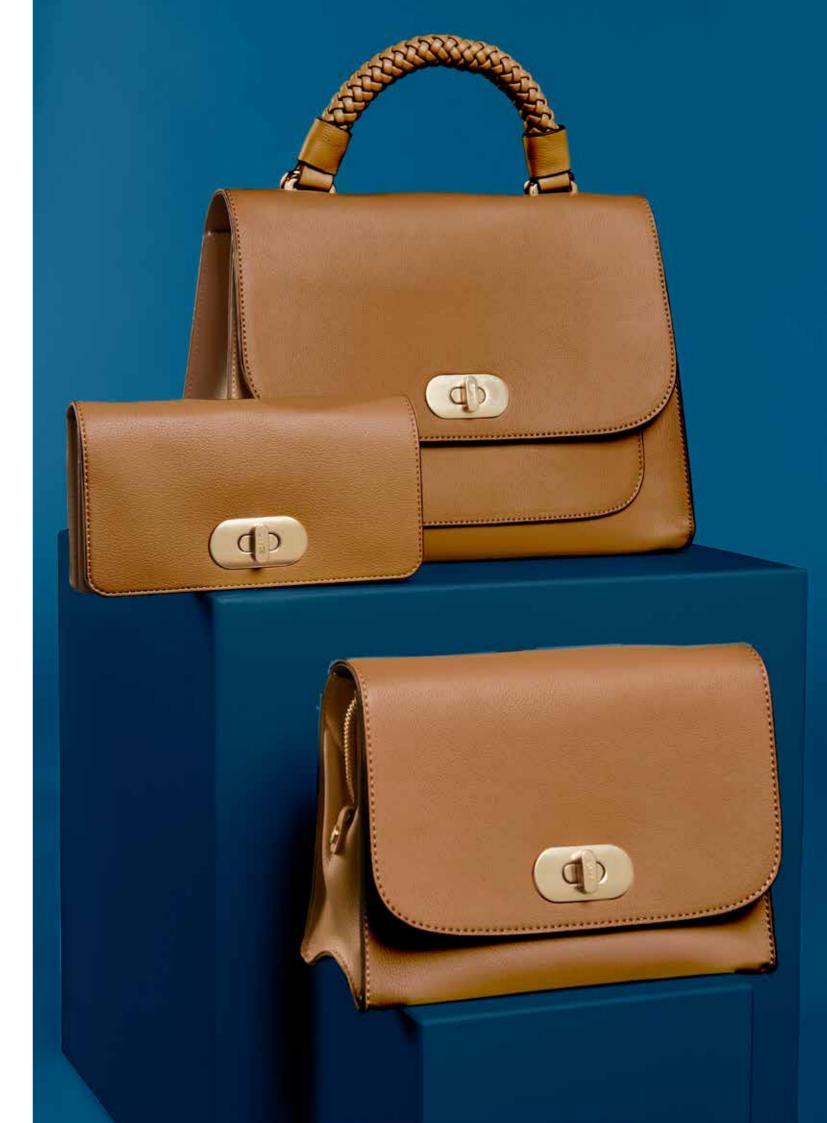

#### Sustainability

PETA- Approved Vegan leather Sustainable lining

Say hi to the new it-bag family Renise T. in our elegant, natural hue featuring a charming mat gold closure detail. The entire range sports PETA-Approved Vegan leather and sustainable lining.