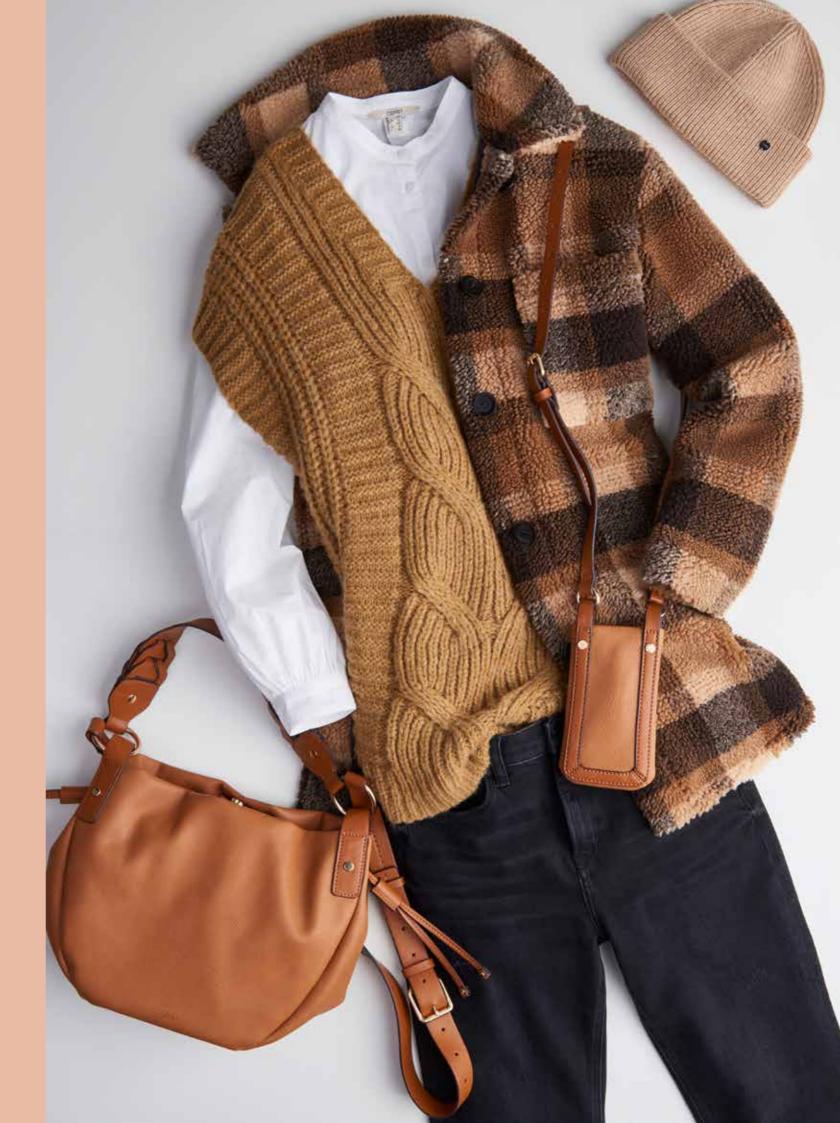

On-trend fishermen-style beanie made with super soft alpaca and flattering hues.

Hello, feminine color splash: Super soft and comfy scarves made from recycled wool blends that feel like a hug.

Chunky Check Scarf 101EA1Q305 COL. 650 Striped Scarf 101EA1Q304 COL. 220 Solid Cody Scarf 101EA1Q302 COL. 055

Hello, pop of joy: These scarves made from recycled wool blends keep you warm and cozy and add an optimistic splash of color to any outfit.

Feeling fluffy: trend-statement featuring cozy bouclé fabric and flattering natural hues.