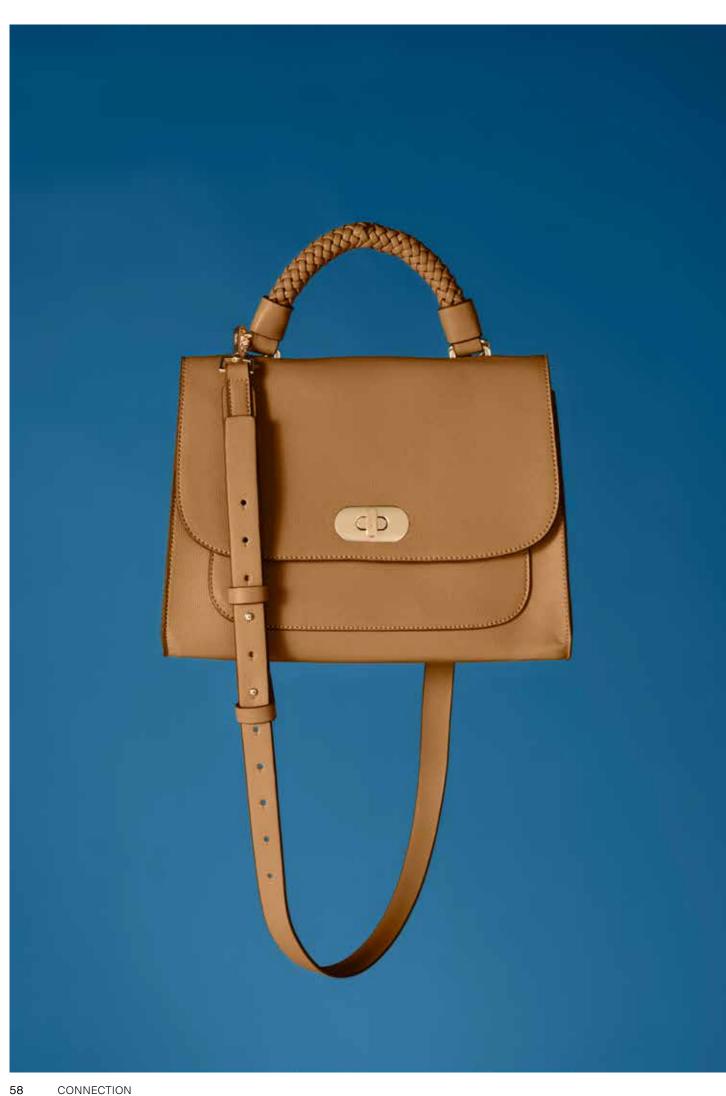

#### **Key Facts**

Must-have top handle bag Renise T. in elegant hue It-bag for city strolls

#### Cut & Fit

Perfect to suit daily essentials and more

#### Sustainability

PETA- Approved Vegan leather Sustainable lining

Say hi to the new it-bag family Renise T. in our elegant, natural hue featuring a charming mat gold closure detail. The entire range sports PETA-Approved Vegan leather and sustainable lining.