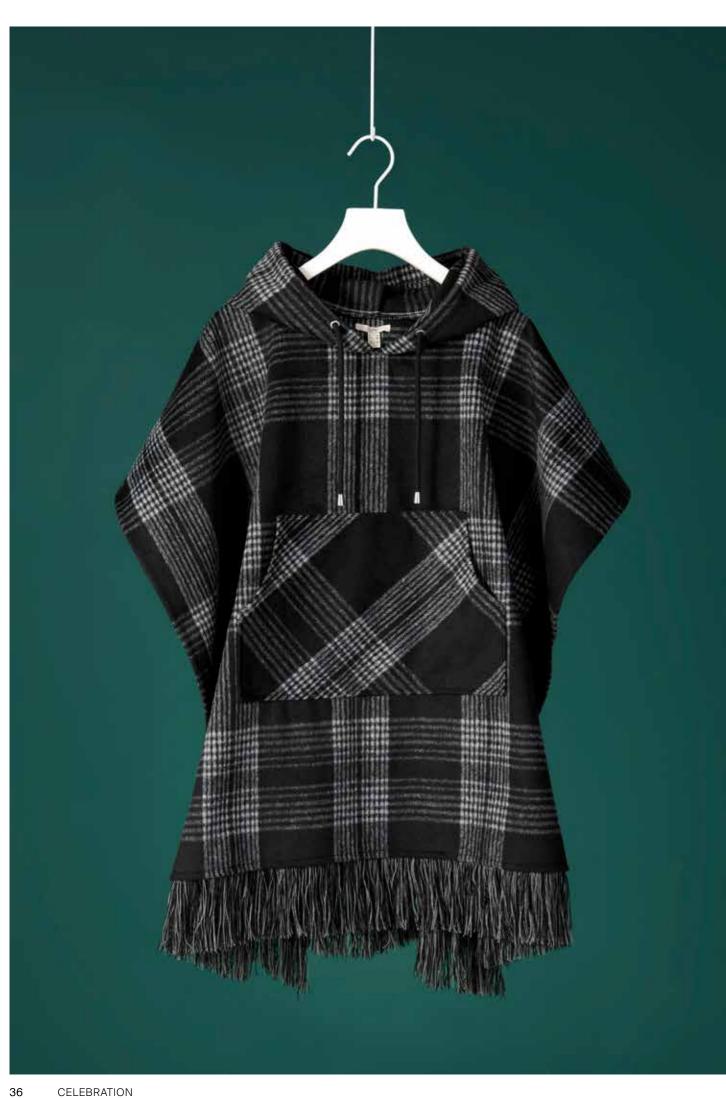

#### **Key Facts**

Mega trend alert: oversized poncho with fringed hemline Kanga Pocket for added protection

#### Cut & Fit

Oversized with drop sleeves, hood and drawcord detail

#### Material/Sustainability

Recycled fabric

The perfect bag made from premium leather and suede to hold on to your essentials in style.

These chic, premium leather bags with elegant gold hardware make the perfect gift giving pieces or splurge for the festive season.