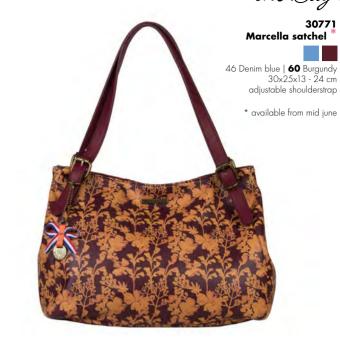

#### 30772 Marcella handbag \*

30770

Marcella crossover \*

**46** Denim blue | 60 Burgundy 22x18x16 - 65 cm

\* available from mid june

**46** Denim blue | 60 Burgundy 26x23x10 - 9 cm extra shoulderstrap

\* available from mid june