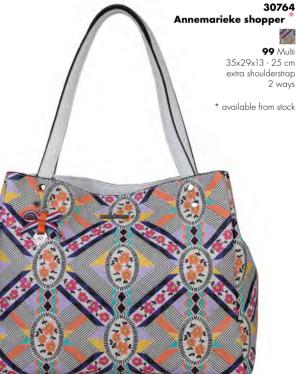

## BULAGGI the Bag \*\*

Annemarieke hobo

\* available from stock

30762

**99** Multi 26x25x12 - 65 cm