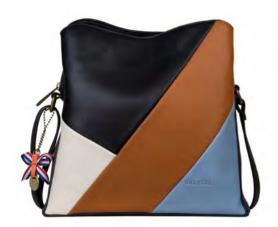

#### MARCELLA

#### 30772 Marcella handbag \*

30770

Marcella crossover \*

**46** Denim blue | 60 Burgundy 22x18x16 - 65 cm

\* available from mid june

**46** Denim blue | 60 Burgundy 26x23x10 - 9 cm extra shoulderstrap

\* available from mid june