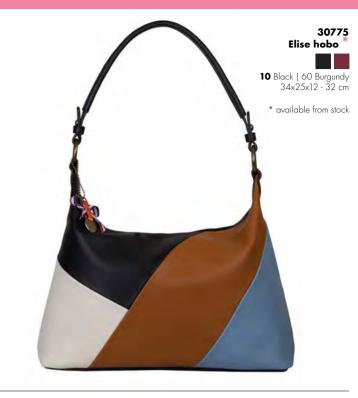

## BULAGGI the Bag

30774 Elise bucket \* 10 Black | 60 Burgundy 28x27x12 - 65 cm

\* available from stock

10 Black | **60** Burgundy 32x24x12 - 14 cm extra shoulderstrap

\* available from stock

ELISE