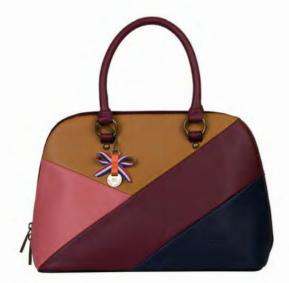

#### ANNEMARIEKE

## BULAGGI the Bag \*\*

Annemarieke hobo

\* available from stock

30762

**99** Multi 26x25x12 - 65 cm