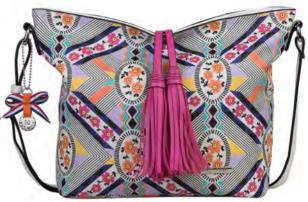

## BULAGGI the Bag \*\*

Annemarieke hobo

\* available from stock

30762

**99** Multi 26x25x12 - 65 cm