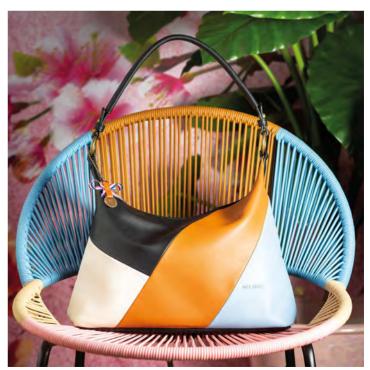

## BULAGGI the Bag \*\*

Annemarieke hobo

\* available from stock

30762

**99** Multi 26x25x12 - 65 cm