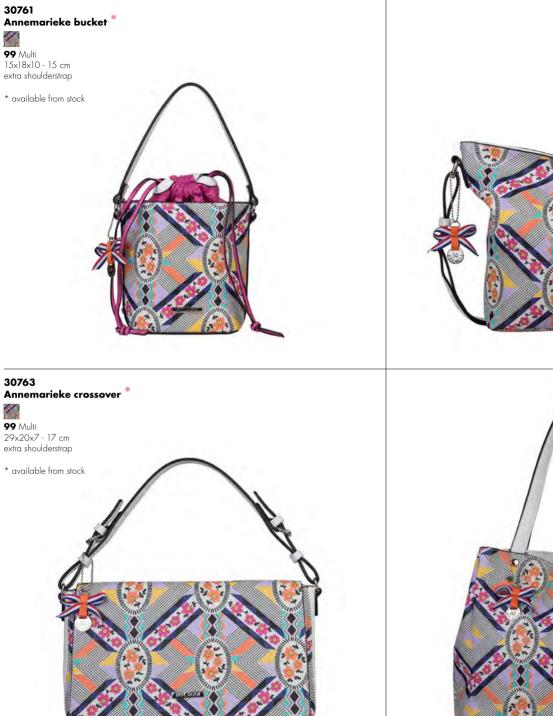

## BULAGGI the Bag \*\*

Annemarieke hobo

\* available from stock

30762

**99** Multi 26x25x12 - 65 cm