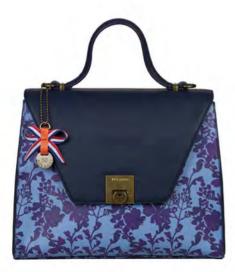

#### ANNEMARIEKE

## BULAGGI the Bag \*\*

Annemarieke hobo

\* available from stock

30762

**99** Multi 26x25x12 - 65 cm