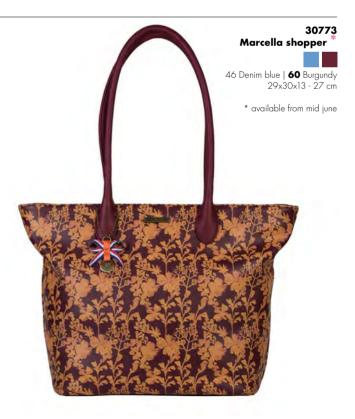

#### 30772 Marcella handbag \*

30770

Marcella crossover \*

**46** Denim blue | 60 Burgundy 22x18x16 - 65 cm

\* available from mid june

**46** Denim blue | 60 Burgundy 26x23x10 - 9 cm extra shoulderstrap

\* available from mid june