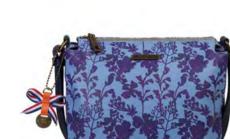

#### 30772 Marcella handbag \*

30770

Marcella crossover \*

**46** Denim blue | 60 Burgundy 22x18x16 - 65 cm

\* available from mid june

**46** Denim blue | 60 Burgundy 26x23x10 - 9 cm extra shoulderstrap

\* available from mid june